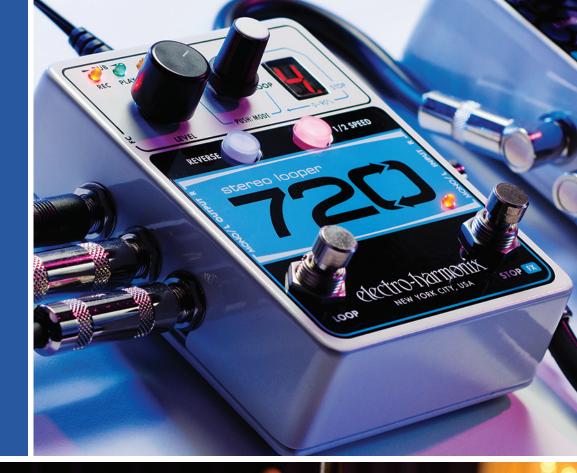

#### 720 Stereo Looper

720 seconds (12 minutes) of stereo recording on 10 independent loops, unlimited overdubbing plus a musician-friendly price provide a perfect tool for practice and live performance. Super-intuitive operation with features like Stop, Undo-Redo, Reverse and  $\frac{1}{2}$  speed effects at the touch of a button. High quality, uncompressed audio and 24-bit A/D/A converters ensure great sound while Stereo in/out yield enhanced usability. Includes an EHX9.6DC PSU and delivers extended battery life when powered by a standard 9Volt. Silent footswitches round out the package.