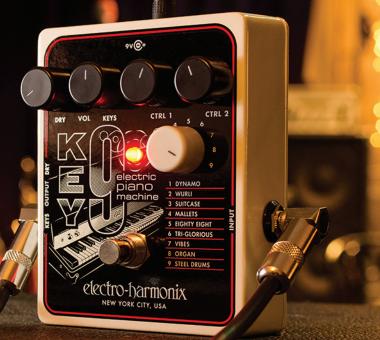

## **KEY9** Electric Piano Machine

Using the same technology that powers the award-winning B9 and C9 Organ Machines, the new KEY9 emulates classic Wurlitzer<sup>®</sup> and Rhodes<sup>®</sup> sounds as well as organ, vibraphone, marimba, steel drums and a Dytronics-style rackmount chorus. EHX Founder and President, Mike Matthews, says: "With 9 presets, you can transform your axe and lay down a cool 'Riders on the Storm' style groove or some hot funk ala 'What'd I Say.' You'll love the way the KEY9 turns you into a Rhodes Scholar!"