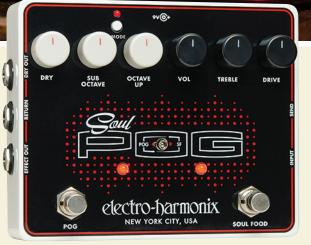

#### Soul POG Multi-Effect

Combines two top selling pedals—the Soul Food transparent overdrive and Nano POG Polyphonic Octave Generator—in one potent multi-effect. Use them alone or together, put either first in the chain, insert other pedals between them with the FX loop. Also includes a cool Mode switch for a choice of two different octave-up sounds. The versatile Soul POG delivers award-winning overdrive and flawless polyphonic octaves in any combination.