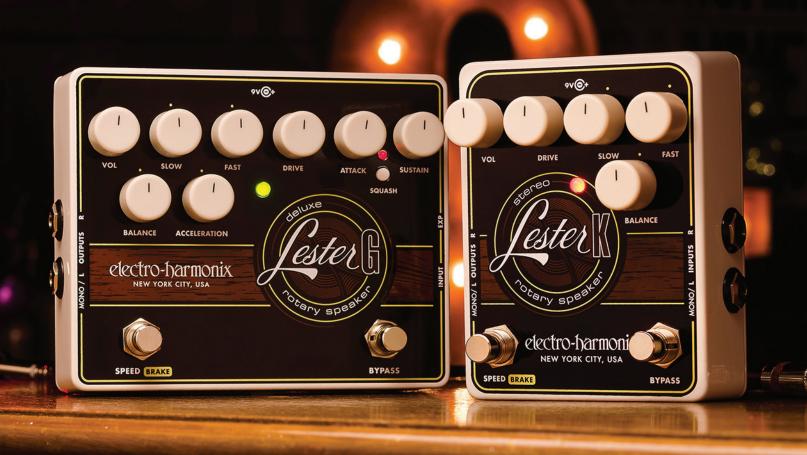

#### Lester G Deluxe Rotary Speaker

The ultimate rotary speaker emulator packed with goodies like a specially designed compression circuit to supercharge the rotating speaker effect on guitar. Lester G's comprehensive controls include fully adjustable tubestyle overdrive, Fast and Slow modes and an Acceleration control to dial in the rate at which the effect transitions between speeds. The sound of that giant wood cabinet will now fit on a pedalboard!

#### Lester K Stereo Rotary Speaker

Rotary speaker emulation at its finest in a compact, easyto-use package. Stereo outputs provide a lush, realistic sound with either stereo or mono inputs. Tube-style overdrive is variable and the speaker balance can be fine-tuned. Switch between adjustable Fast and Slow modes to achieve that iconic sound when the big cabinet ramps up to speed and down.